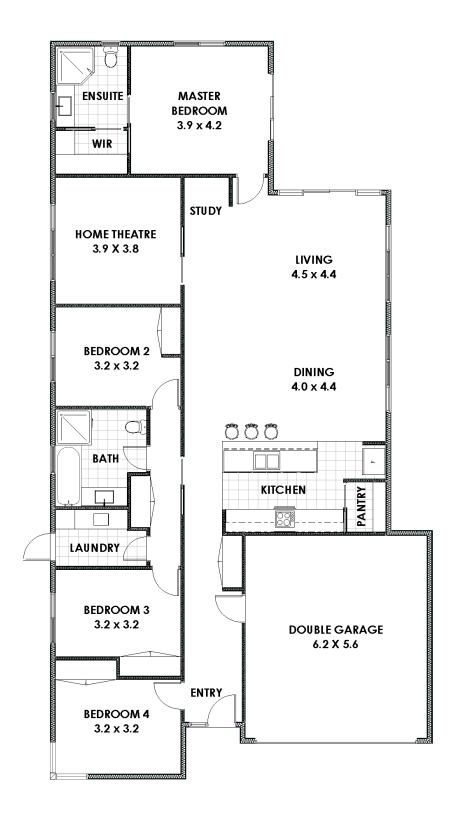

## 4 bed 2 bath 2 cars 223 m<sup>2</sup>

Width 11.80 m x Depth 22.80 m

Combined family/dining area Large modern kitchen with pantry and island bench Laundry with direct access to side of house

Large living and dining area with access to back of the house

Separate private area with spacious bathroom,

3 bedrooms, all with built-in's and laundry

Separate home theatre and study area

Large Master bedroom with built-in's, walk-in-robes and

Ensuite with shower
Internal access to double
garage